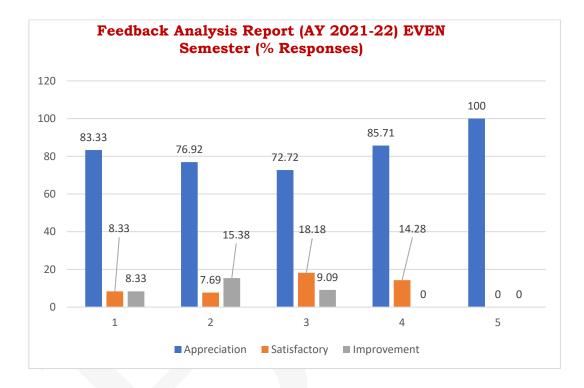

## Feedback Analysis Report (AY 2021-22) EVEN Semester

| S.<br>No. | Program                              | % Responses  |              |             |
|-----------|--------------------------------------|--------------|--------------|-------------|
|           |                                      | Appreciation | Satisfactory | Improvement |
| 1.        | Department of Civil Engineering      | 83.33        | 8.33         | 8.33        |
| 2.        | Department of Computer Engineering   | 76.92        | 7.69         | 15.38       |
| 3.        | Department of Electrical Engineering | 72.72        | 18.18        | 9.09        |
| 4.        | Department of Mechanical Engineering | 85.71        | 14.28        | NIL         |
| 5.        | Department of First Year Engineering | 100          | NIL          | NIL         |