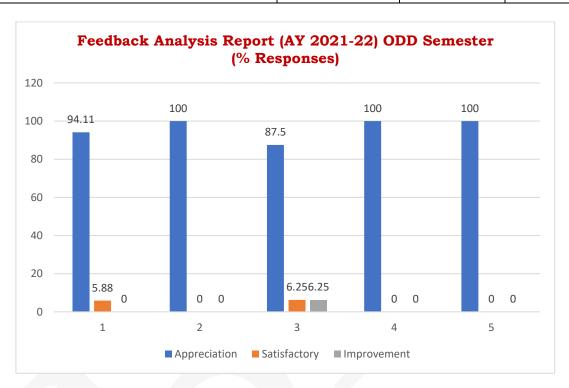

## Feedback Analysis Report (AY 2021-22) ODD Semester

| S.<br>No. | Program                              | % Responses  |              |             |
|-----------|--------------------------------------|--------------|--------------|-------------|
|           |                                      | Appreciation | Satisfactory | Improvement |
| 1.        | Department of Civil Engineering      | 94.11        | 5.88         | NIL         |
| 2.        | Department of Computer Engineering   | 100          | NIL          | NIL         |
| 3.        | Department of Electrical Engineering | 87.50        | 6.25         | 6.25        |
| 4.        | Department of Mechanical Engineering | 100          | NIL          | NIL         |
| 5.        | Department of First Year Engineering | 100          | NIL          | NIL         |