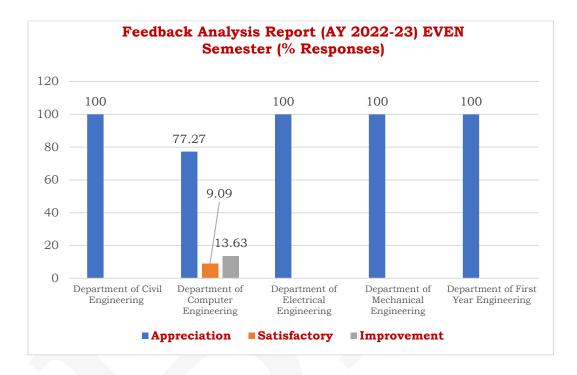

## Feedback Analysis Report (AY 2022-23) EVEN Semester

| S.<br>No. | Program                              | % Responses  |              |             |
|-----------|--------------------------------------|--------------|--------------|-------------|
|           |                                      | Appreciation | Satisfactory | Improvement |
| 1.        | Department of Civil Engineering      | 100          | NIL          | NIL         |
| 2.        | Department of Computer Engineering   | 77.27        | 9.09         | 13.63       |
| 3.        | Department of Electrical Engineering | 100          | NIL          | NIL         |
| 4.        | Department of Mechanical Engineering | 100          | NIL          | NIL         |
| 5.        | Department of First Year Engineering | 100          | NIL          | NIL         |