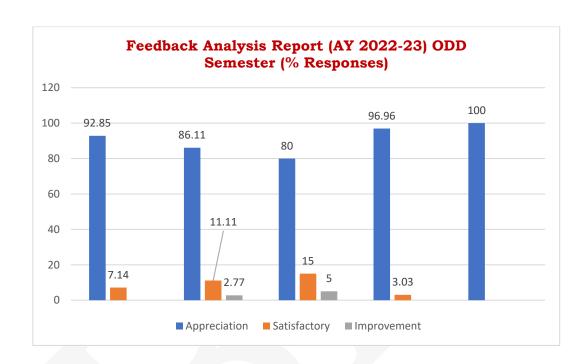

## Feedback Analysis Report (AY 2022-23) ODD Semester

| S.<br>No. | Program                              | % Responses  |              |             |
|-----------|--------------------------------------|--------------|--------------|-------------|
|           |                                      | Appreciation | Satisfactory | Improvement |
| 1.        | Department of Civil Engineering      | 92.85        | 7.14         | NIL         |
| 2.        | Department of Computer Engineering   | 86.11        | 11.11        | 2.77        |
| 3.        | Department of Electrical Engineering | 80.00        | 15.00        | 5.00        |
| 4.        | Department of Mechanical Engineering | 96.96        | 3.03         | NIL         |
| 5.        | Department of First Year Engineering | 100          | NIL          | NIL         |