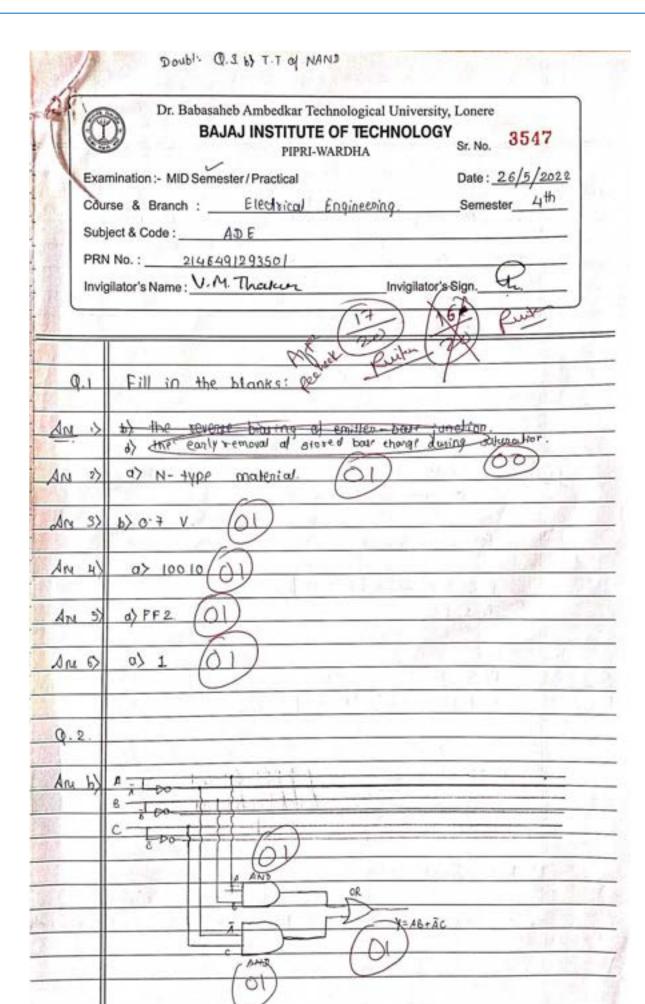

## **CRITERION-II**

Metric: 2.5.1

Mechanism of internal/ external assessment is transparent and the grievance redressal system is time- bound and efficient