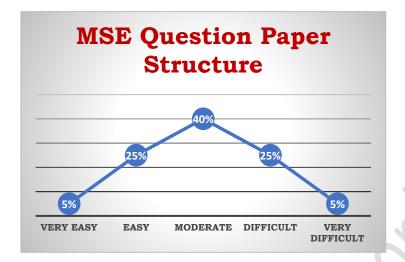

## Guidelines for Continuous Evaluation (CA) and Mid Semester Examination (MSE) Paper Design

Bajaj Institute of Technology is following Outcome Based Education (OBE) since 2019. It is hence decided to define assessment levels and evaluation methods for continuous assessment of individuals. It is expected that the student's attainment is tested and analyze through various defined parameters of evaluation and assessment. These attainments are evaluated through various cognitive levels. We at BIT follows Bloom's Taxonomy in all assessment and evaluation methods.