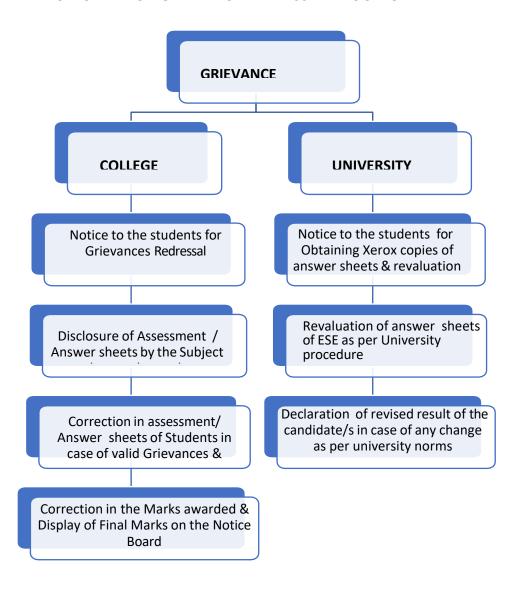

## **CRITERION-II**

Metric: 2.5.1

Mechanism of internal/ external assessment is transparent and the grievance redressal system is time- bound and efficient