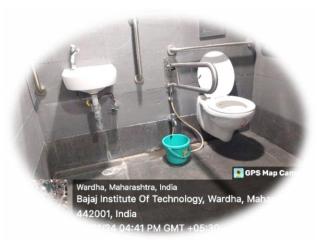

# Criteria: 4.1.1

# **Infrastructure and Physical facilities**

**<u>Classrooms, Laboratories and Central Facilities</u>** 



## ICT Enabled ClassRoom



## ICT Enabled Seminar Hall



#### Seminar Hall with Smart Board



#### Laboratories





## **ICT enabled Laboratory**



## **Evaporative Cooling system**



## Workshop

i) Machine Shop







## ii) CNCs (Lathe and Milling)







## iii) EDM



## Central Library:



#### **Reading Room**



#### **Issue/ Return Section**



#### **Other features**

#### **Disabled friendly Ramp and Toilet**





## Lift with Backup Facility



## **Board Room (Capacity: 20)**



## Hostel (For Boys and Girls with Capacity of 120 each)

GPS I

Wardha, Maharashtra, India QHMR+7RF, Wardha, Maharashtra 442001, India

PM GMT +05:

Lat 20.783302° Long 78.591456°





## Gymnasium









## **Sports**:

### a) Outdoor Sports Facilities











## **b)** Indoor Sports Facilities



## Yoga & Meditation Centre



## **Open Plaza**



Wardha, Maharashtra, India QHJQ+XRW, Wardha, Maharashtra 442007 26/12/23 09:44 AM GMT +05:30

#### **Other facilities**

### a) Computer Center



#### b) Language Lab





## c) Canteen



## Facility for Cultural Events





## **Boys and Girls Common Rooms**





## **Transport Facility**