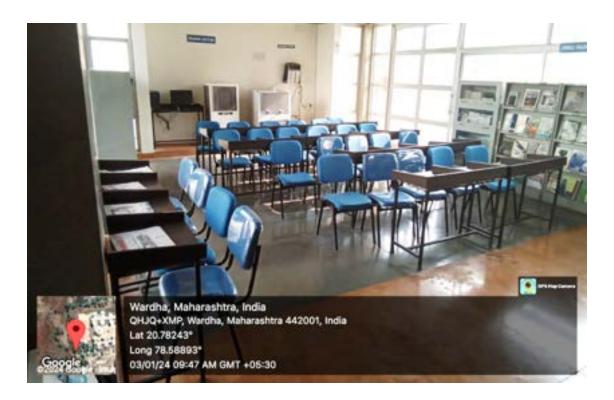

# Criteria: 4.1.1

# **Infrastructure and Physical facilities**

**<u>Classrooms, Laboratories and Central Facilities</u>** 



## ICT Enabled ClassRoom



## ICT Enabled Seminar Hall



#### Seminar Hall with Smart Board



#### Laboratories





## **ICT enabled Laboratory**



## **Evaporative Cooling system**



## Workshop

i) Machine Shop







## ii) CNCs (Lathe and Milling)







## iii) EDM



## Central Library:



#### **Reading Room**



#### **Issue/ Return Section**



#### **Other features**

#### **Disabled friendly Ramp and Toilet**





## Lift with Backup Facility



## **Board Room (Capacity: 20)**



## Hostel (For Boys and Girls with Capacity of 120 each)

GPS I

Wardha, Maharashtra, India QHMR+7RF, Wardha, Maharashtra 442001, India

PM GMT +05:

Lat 20.783302° Long 78.591456°





## Gymnasium









## **Sports**:

### a) Outdoor Sports Facilities











## **b)** Indoor Sports Facilities



## Yoga & Meditation Centre



## **Open Plaza**



Wardha, Maharashtra, India QHJQ+XRW, Wardha, Maharashtra 442007 26/12/23 09:44 AM GMT +05:30

#### **Other facilities**

### a) Computer Center



#### b) Language Lab





## c) Canteen



## Facility for Cultural Events





## **Boys and Girls Common Rooms**