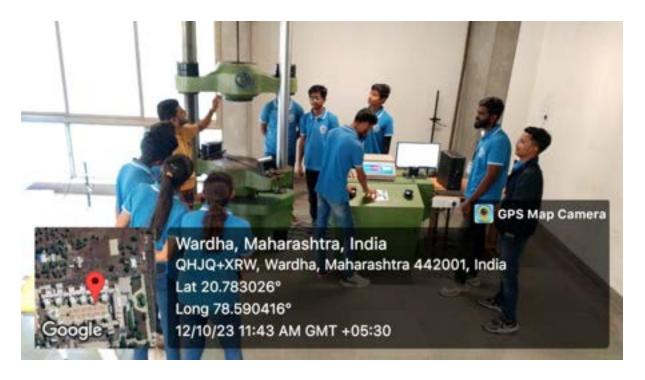

# Criteria: 4.1.1

# **Infrastructure and Physical facilities**

**<u>Classrooms, Laboratories and Central Facilities</u>** 



## ICT Enabled ClassRoom



## ICT Enabled Seminar Hall



#### Seminar Hall with Smart Board



#### Laboratories





## **ICT enabled Laboratory**



## **Evaporative Cooling system**



## Workshop

i) Machine Shop







## ii) CNCs (Lathe and Milling)







## iii) EDM



## Central Library:



#### **Reading Room**



#### **Issue/ Return Section**



#### **Other features**

#### **Disabled friendly Ramp and Toilet**





## Lift with Backup Facility



## **Board Room (Capacity: 20)**



## Hostel (For Boys and Girls with Capacity of 120 each)

GPS I

Wardha, Maharashtra, India QHMR+7RF, Wardha, Maharashtra 442001, India

PM GMT +05:

Lat 20.783302° Long 78.591456°





## Gymnasium









## **Sports**:

### a) Outdoor Sports Facilities











## **b)** Indoor Sports Facilities



## Yoga & Meditation Centre



## **Open Plaza**



Wardha, Maharashtra, India QHJQ+XRW, Wardha, Maharashtr