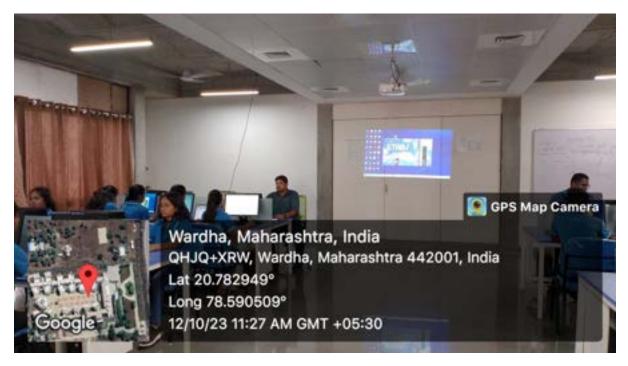

# Criteria: 4.1.1

# **Infrastructure and Physical facilities**

**<u>Classrooms, Laboratories and Central Facilities</u>** 



## ICT Enabled ClassRoom



## ICT Enabled Seminar Hall



#### Seminar Hall with Smart Board



#### Laboratories





## **ICT enabled Laboratory**



## **Evaporative Cooling system**



## Workshop

i) Machine Shop







## ii) CNCs (Lathe and Milling)







## iii) EDM



## Central Library:



#### **Reading Room**



#### **Issue/ Return Section**



#### **Other features**

#### **Disabled friendly Ramp and Toilet**





## Lift with Backup Facility



## **Board Room (Capacity: 20)**



## Hostel (For Boys and Girls with Capacity of 120 each)

GPS I

Wardha, Maharashtra, India QHMR+7RF, Wardha, Maharashtra 442001, India

PM GMT +05:

Lat 20.783302° Long 78.591456°





## Gymnasium









## **Sports**:

### a) Outdoor Sports Facilities











## **b)** Indoor Sports Facilities



## Yoga & Meditation Centre



## **Open Plaza**



Wardha, Maharashtra, India QHJQ+XRW, Wardha, Maharashtra 442007 26/12/23 09:44 AM GMT +05: