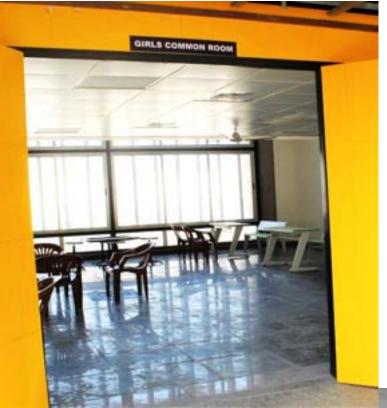

#### **Issue/ Return Section**



#### **Other features**

#### **Disabled friendly Ramp and Toilet**





## Lift with Backup Facility



## **Board Room (Capacity: 20)**



## Hostel (For Boys and Girls with Capacity of 120 each)

GPS I

Wardha, Maharashtra, India QHMR+7RF, Wardha, Maharashtra 442001, India

PM GMT +05:

Lat 20.783302° Long 78.591456°





## Gymnasium









## **Sports**:

### a) Outdoor Sports Facilities











## **b)** Indoor Sports Facilities



## Yoga & Meditation Centre



## **Open Plaza**



Wardha, Maharashtra, India QHJQ+XRW, Wardha, Maharashtra 442007 26/12/23 09:44 AM GMT +05:30

#### **Other facilities**

### a) Computer Center



#### b) Language Lab





## c) Canteen



## Facility for Cultural Events





## **Boys and Girls Common Rooms**





## **Transport Facility**