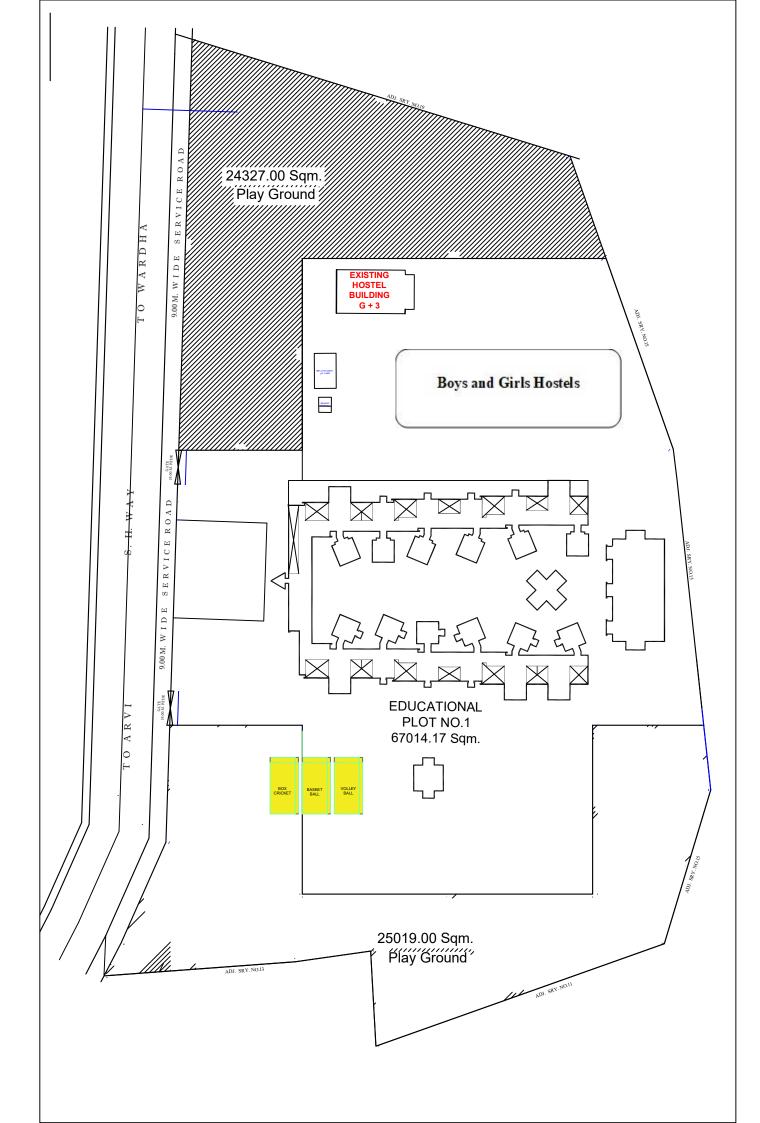

## Hostel (For Boys and Girls with Capacity of 120 each)

GPS I

Wardha, Maharashtra, India QHMR+7RF, Wardha, Maharashtra 442001, India

PM GMT +05:

Lat 20.783302° Long 78.591456°

## Gymnasium

## **Sports**:

### a) Outdoor Sports Facilities

## **b)** Indoor Sports Facilities

## Yoga & Meditation Centre

## **Open Plaza**

Wardha, Maharashtra, India QHJQ+XRW, Wardha, Maharashtra 442007 26/12/23 09:44 AM GMT +05:30