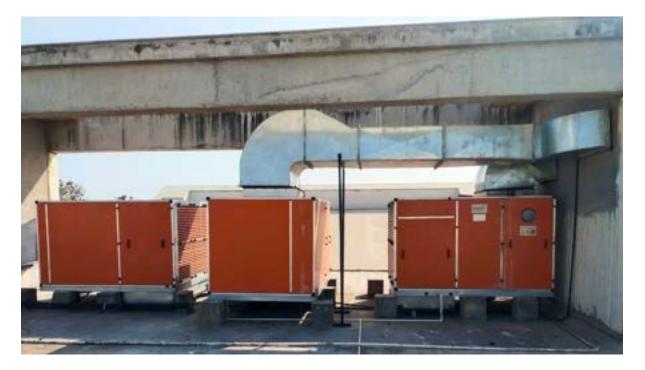

# Criteria: 4.1.1

# **Infrastructure and Physical facilities**

**<u>Classrooms, Laboratories and Central Facilities</u>** 



## ICT Enabled ClassRoom



## ICT Enabled Seminar Hall



#### Seminar Hall with Smart Board



#### Laboratories





## **ICT enabled Laboratory**



## **Evaporative Cooling system**



## Workshop

i) Machine Shop







## ii) CNCs (Lathe and Milling)







## iii) EDM



## Central Library:



#### **Reading Room**



#### **Issue/ Return Section**



#### **Other features**

#### **Disabled friendly Ramp and Toilet**





## Lift with Backup Facility



## **Board Room (Capacity: 20)**



## Hostel (For Boys and Girls with Capacity of 120 each)

GPS I

Wardha, Maharashtra, India QHMR+7RF, Wardha, Maharashtra 442001, India

PM GMT +05:

Lat 20.783302° Long 78.591456°





## Gymnasium









## **Sports**:

### a) Outdoor Sports Facilities











## **b)** Indoor Sports Facilities



## Yoga & Meditation Centre



## **Open Plaza**



Wardha, Maharashtra, India QHJQ+XRW, Wardha, Maharashtra 442007 26/12/23 09:44 AM GMT +05:30

#### **Other facilities**

### a)