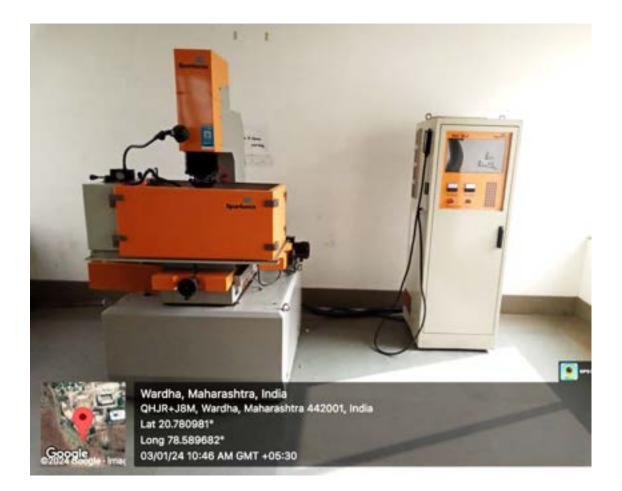

# Criteria: 4.1.1

# **Infrastructure and Physical facilities**

**<u>Classrooms, Laboratories and Central Facilities</u>** 



## ICT Enabled ClassRoom



## ICT Enabled Seminar Hall



#### Seminar Hall with Smart Board



#### Laboratories





## **ICT enabled Laboratory**



## **Evaporative Cooling system**



## Workshop

i) Machine Shop







## ii) CNCs (Lathe and Milling)







## iii) EDM



## Central Library:



#### **Reading Room**



#### **Issue/ Return Section**



#### **Other features**

#### **Disabled friendly Ramp and Toilet**





## Lift with Backup Facility



## **Board Room (Capacity: 20)**



## Hostel (For Boys and Girls with Capacity of 120 each)

GPS I

Wardha, Maharashtra, India QHMR+7RF, Wardha, Maharashtra 442001, India

PM GMT +05:

Lat 20.783302° Long 78.591456°





## Gymnasium









## **Sports**:

### a) Outdoor Sports Facilities











## **b)** Indoor Sports Facilities



## Yoga & Meditation Centre



## **Open Plaza**



Wardha, Maharashtra, India QHJQ+XRW, Wardha, Maharashtra 442007 26/12/23 09:44 AM GMT +05:30

#### **Other facilities**

### a) Computer Center



#### b) Language Lab





## c) Canteen



## Facility for Cultural Ev