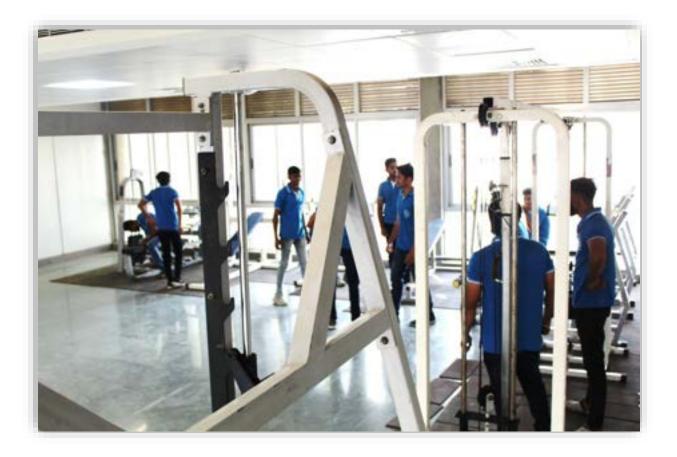

and Physical facilities**

**<u>Classrooms, Laboratories and Central Facilities</u>** 



## ICT Enabled ClassRoom



## ICT Enabled Seminar Hall



#### Seminar Hall with Smart Board



#### Laboratories





## **ICT enabled Laboratory**



## **Evaporative Cooling system**



## Workshop

i) Machine Shop







## ii) CNCs (Lathe and Milling)







## iii) EDM



## Central Library:



#### **Reading Room**



#### **Issue/ Return Section**



#### **Other features**

#### **Disabled friendly Ramp and Toilet**





## Lift with Backup Facility



## **Board Room (Capacity: 20)**



## Hostel (For Boys and Girls with Capacity of 120 each)

GPS I

Wardha, Maharashtra, India QHMR+7RF, Wardha, Maharashtra 442001, India

PM GMT +05:

Lat 20.783302° Long 78.591456°





## Gymnasium









## **Sports**:

### a) Outdoor Sports Facilities











## **b)** Indoor Sports Facilities



## Yoga & Meditation Centre



## **Open Plaza**



Wardha, Maharashtra, India QHJQ+XRW, Wardha, Maharashtra 442007 26/12/23 09:44 AM GMT +05:30

#### **Other facilities**

### a) Computer Center



#### b) Language Lab





## c) Canteen



## Facility for Cultural Events





## **Boys and Girls Common Rooms**





## **Transport Facility**