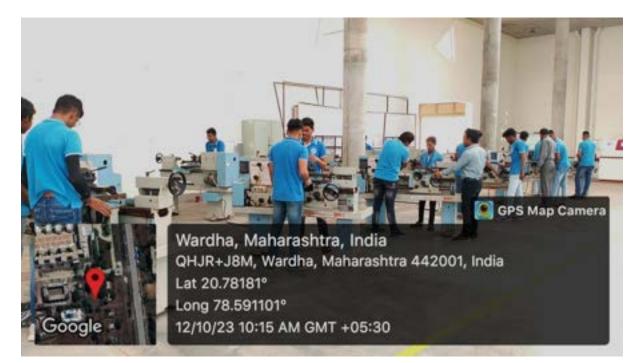

# Criteria: 4.1.1

# **Infrastructure and Physical facilities**

**<u>Classrooms, Laboratories and Central Facilities</u>** 



## ICT Enabled ClassRoom



## ICT Enabled Seminar Hall



#### Seminar Hall with Smart Board



#### Laboratories





## **ICT enabled Laboratory**



## **Evaporative Cooling system**



## Workshop

i) Machine Shop







## ii) CNCs (Lathe and Milling)







## iii) EDM



## Central Library:



#### **Reading Room**



#### **Issue/ Return Section**



#### **Other features**

#### **Disabled friendly Ramp and Toilet**





## Lift with Backup Facility



## **Board Room (Capacity: 20)**



## Hostel (For Boys and Girls with Capacity of 120 each)

GPS I

Wardha, Maharashtra, India QHMR+7RF, Wardha, Maharashtra 442001, India

PM GMT +05:

Lat 20.783302° Long 78.591456°





## Gymnasium









## **Sports**:

### a) Outdoor Sports Facilities











## **b)** Indoor Sports Facilities



## Yoga & Meditation Centre



## **Open Plaza**



Wardha, Maharashtra, India QHJQ+XRW, Wardha, Maharashtra 442007 26/12/23 09:44 AM GMT +05:30

#### **Other facilities**

### a) Computer Center



#### b) Lang