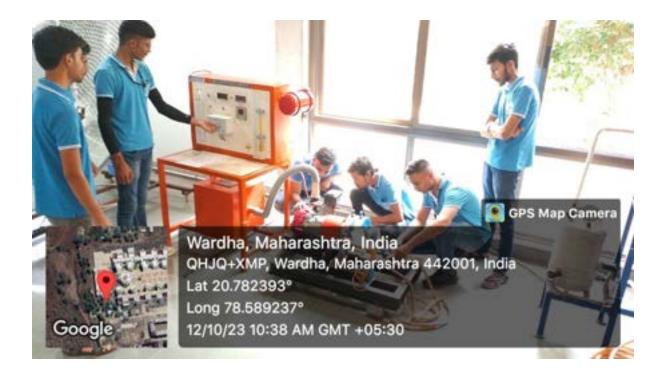

# Criteria: 4.1.1

# **Infrastructure and Physical facilities**

**<u>Classrooms, Laboratories and Central Facilities</u>** 



## ICT Enabled ClassRoom



## ICT Enabled Seminar Hall



#### Seminar Hall with Smart Board



#### Laboratories





## **ICT enabled Laboratory**



## **Evaporative Cooling system**



## Workshop

i) Machine Shop







## ii) CNCs (Lathe and Milling)







## iii) EDM



## Central Library:



#### **Reading Room**



#### **Issue/ Return Section**



#### **Other features**

#### **Disabled friendly Ramp and Toilet**





## Lift with Backup Facility



## **Board Room (Capacity: 20)**



## Hostel (For Boys and Girls with Capacity of 120 each)

GPS I

Wardha, Maharashtra, India QHMR+7RF, Wardha, Maharashtra 442001, India

PM GMT +05:

Lat 20.783302° Long 78.591456°





## Gymnasium









## **Sports**:

### a) Outdoor Sports Facilities











## **b)** Indoor Sports Facilities



## Yoga & Meditation Centre



## **Open Plaza**



Wardha, Maharashtra, India QHJQ+XRW, Wardha, Maharashtra