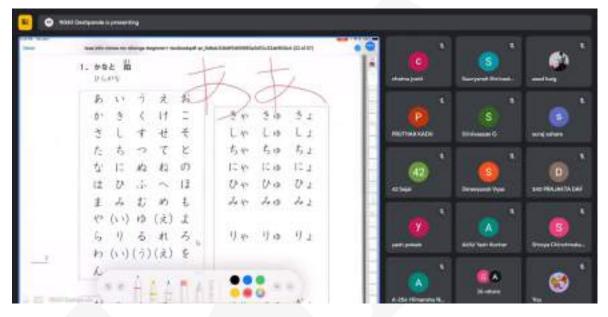

### **Training & Registrations:**

The program, spanning six months, is being conducted online by Mr. Nikhil Deshpande, a seasoned and experienced trainer with a technical background, who has lived in Japan for more than a decade. His extensive expertise in both language and engineering ensures that the students receive comprehensive and relevant training.

Online Class being conducted by Mr. Nikhil Deshpande on Google Meet