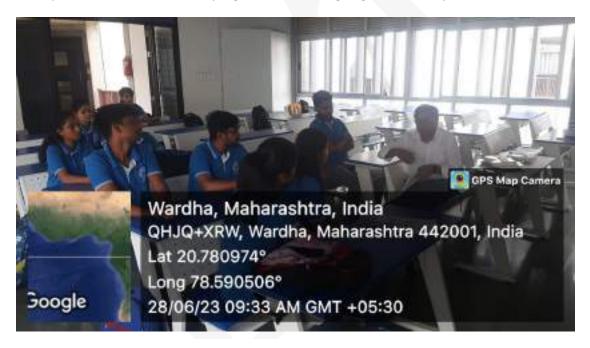

The training is imparted in Hybrid mode. Live classes are conducted on Google meet, twice every week. Face to Face interaction with small groups of students is done in the institute to reinforce the concepts and assess the student progress. The training began on 25 May 2023.

Face to Face Interaction of Mr. Nikhil Deshpande, Japanese Trainer with Students