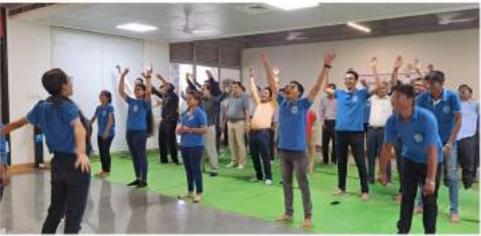

The training is imparted in Hybrid mode. Live classes are conducted on Google meet, twice every week. Face to Face interaction with small groups of students is done in the institute to reinforce the concepts and assess the student progress. The training began on 25 May 2023.

Face to Face Interaction of Mr. Nikhil Deshpande, Japanese Trainer with Students