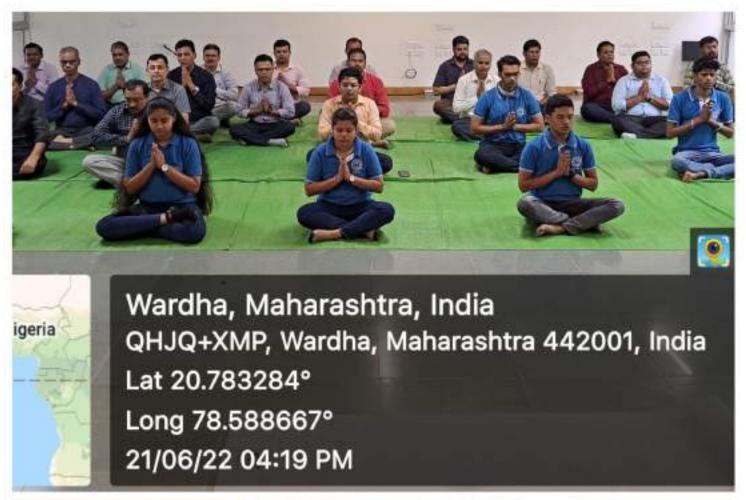

### **Spreading Awareness amongst Students:**

Recognizing the immense potential and career advantages that proficiency in Japanese language can offer, the institute decided to offer Japanese Language Training to its students. Dr. Narendra Kanhe, Principal of BIT, along with Dr. K. D. Joshi, the Head of Training & Placement, personally addressed students from all four branches including Civil, Computer,

**Orientation session for Japanese Language Training** 

Electrical, and Mechanical Engineering. During their interaction, they informed the students

### **Bajaj Institute of Technology, Wardha**

(Affiliated to DBATU, Lonere, Raigad, Maharashtra)

Academic Session: 2022-23

Doc. No.: BITACAD/T&P/ Japanese\_Report/2023

Date: 20/07/2023

about the abundance of opportunities awaiting those who possess Japanese language skills. Encouraging them to seize this invaluable chance to excel in their professional endeavours, the departmental T&P coordinators also convinced the students to enthusiastically embrace the Japanese Language Training program.