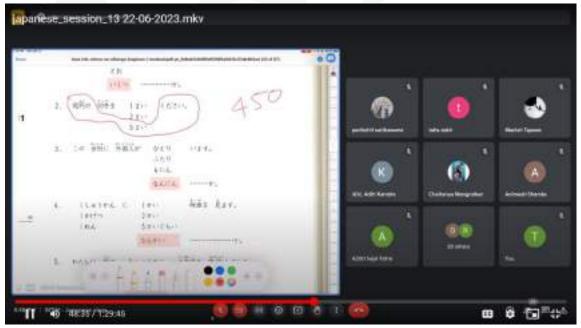

### **Training & Registrations:**

The program, spanning six months, is being conducted online by Mr. Nikhil Deshpande, a seasoned and experienced trainer with a technical background, who has lived in Japan for more than a decade. His extensive expertise in both language and engineering ensures that the students receive comprehensive and relevant training.

Online Class being conducted by Mr. Nikhil Deshpande on Google Meet